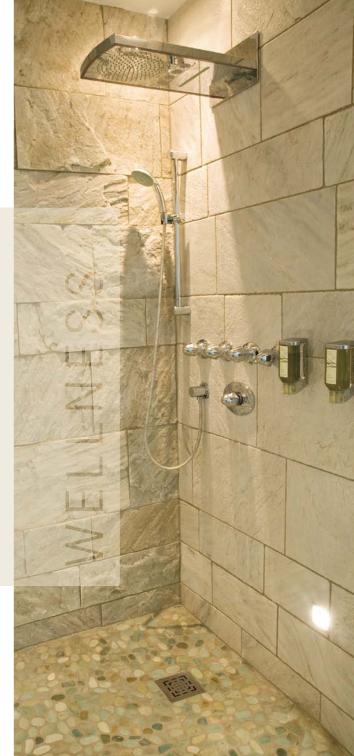

# SO SIMPLE, SO LUXURIOUS!

The bathrooms in the KITZHOF SUITE and both the ROYAL SUITES will pamper you with the finest natural stone mosaics, a Raindance shower, large whirlpool bathtub, double basins, separate toilets and exclusive JUST PURE products. A completely customised pamper programme. «