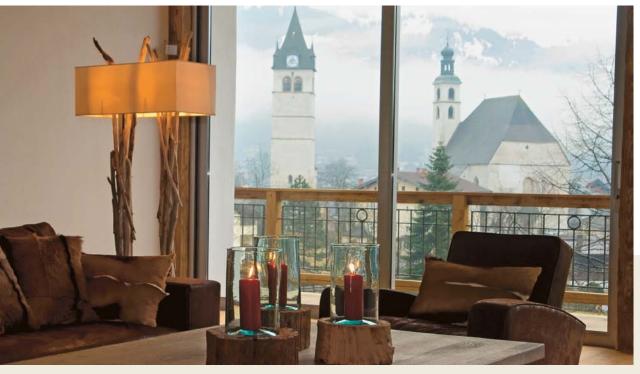

# The KITZHOF SUITE

» Indulge and treat yourself to our KITZHOF SUITE. This suite spread over a generous 170 sqm boasts two bedrooms each with a bathroom and a large living room with open fireplace and a breathtaking panoramic view of Kitzbühel. Simply enjoy life to its fullest! «

# RELAX AND ENJOY.

» Our KITZ LOUNGE offers you lots of space to relax throughout the day and a splendid view of the Kitzbühel mountains. Start the day here with a tasty cappuccino or wind down in the evening by sitting in front of the open fire place or having a drink at our bar. «