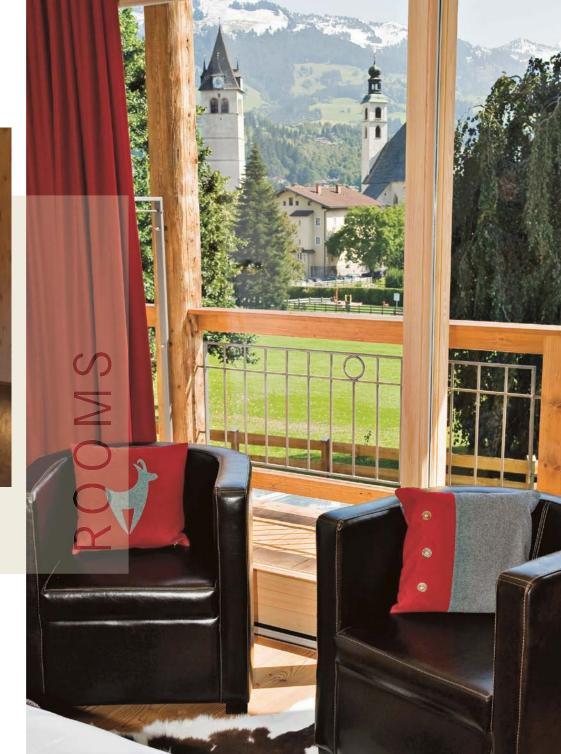

## HAVE YOU EVER WANTED TO STAY SOMEWHERE FOREVER?

» In our rooms, you will feel completely at home. Mature wood, loden, clear shapes combined with modern equipment such as a flat screen TV, ISDN and free wireless LAN access leave nothing to be desired. And our new lavish superior rooms and suite offer even more space with large bathrooms and separate toilets. Are you sure want to leave? «

» Our rooms with a view entice you to dream for a while. Friendly service and the clear, crisp Tyrolean mountain air are included! Isn't it a great feeling when everything simply fits together? «