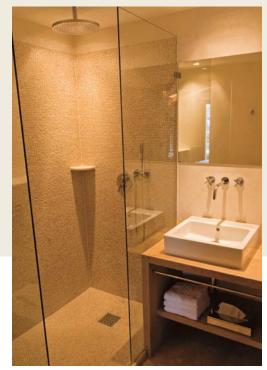

# The KITZHOF SUITE

» Indulge and treat yourself to our KITZHOF SUITE. This suite spread over a generous 170 sqm boasts two bedrooms each with a bathroom and a large living room with open fireplace and a breathtaking panoramic view of Kitzbühel. Simply enjoy life to its fullest! «

# SO SIMPLE, SO LUXURIOUS!

The bathrooms in the KITZHOF SUITE and both the ROYAL SUITES will pamper you with the finest natural stone mosaics, a Raindance shower, large whirlpool bathtub, double basins, separate toilets and exclusive JUST PURE products. A completely customised pamper programme. «