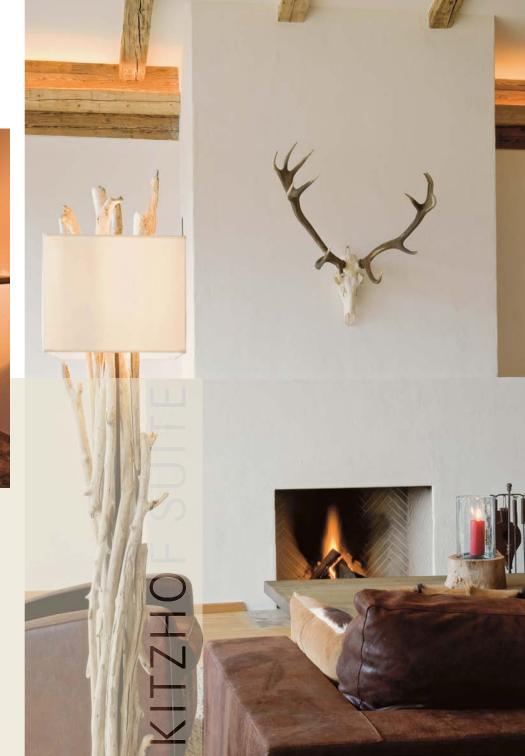

# The KITZHOF SUITE

» Indulge and treat yourself to our KITZHOF SUITE. This suite spread over a generous 170 sqm boasts two bedrooms each with a bathroom and a large living room with open fireplace and a breathtaking panoramic view of Kitzbühel. Simply enjoy life to its fullest! «

# SO SIMPLE, SO LUXURIOUS!

The bathrooms in the KITZHOF SUITE and both the ROYAL SUITES will pamper you with the finest natural stone mosaics, a Raindance shower, large whirlpool bathtub, double basins, separate toilets and exclusive JUST PURE products. A completely customised pamper programme. «