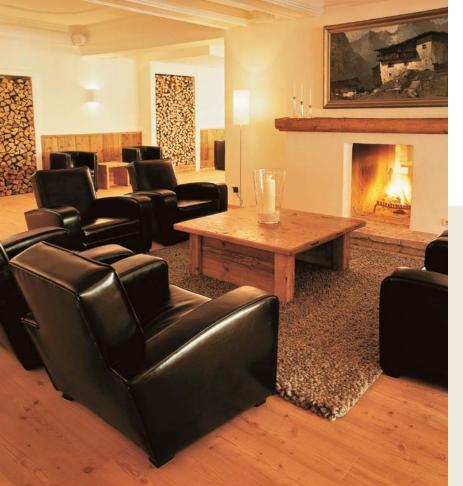

#### ENJOY OUR RESTAURANTS ANYTIME OF THE DAY!

This is how your day begins: a friendly smile and an extensive breakfast buffet await you mornings in the WEISSEN HIRSCH. In the evening, you can enjoy a drink in our KITZ LOUNGE at the end of a beautiful day in Kitzbühel – either by the fireplace or at a spot with an exquisite view from the town's spires to the Kitzbüheler Horn mountain. «

# RELAX AND ENJOY.

» Our KITZ LOUNGE offers you lots of space to relax throughout the day and a splendid view of the Kitzbühel mountains. Start the day here with a tasty cappuccino or wind down in the evening by sitting in front of the open fire place or having a drink at our bar. «