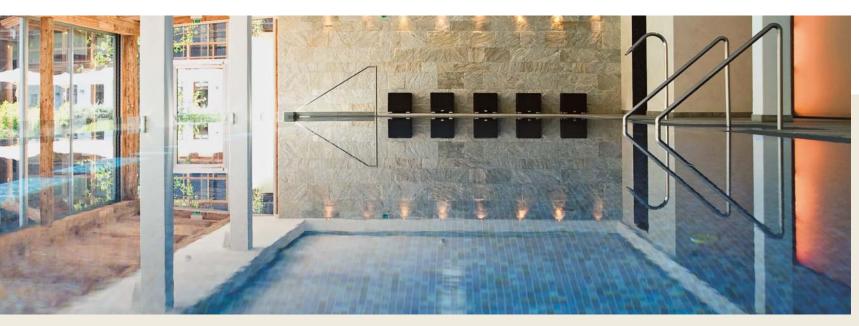

# WELLNESS AREA

#### ENTER INTO A COMPLETE WELLNESS EXPERIENCE.

The pure, revitalising Grander water in the indoor pool feels like silk to the skin. Take a few laps in our 15 × 5 metre pool with a view of the garden and relax in the sauna, sanarium and steam bath with adjacent rest area. A holiday for body, mind and soul.