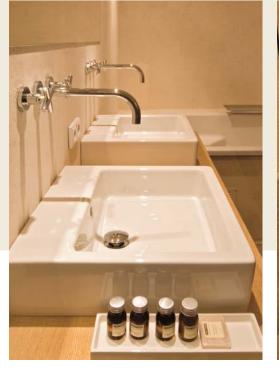

# The KITZHOF SUITE

» Indulge and treat yourself to our KITZHOF SUITE. This suite spread over a generous 170 sqm boasts two bedrooms each with a bathroom and a large living room with open fireplace and a breathtaking panoramic view of Kitzbühel. Simply enjoy life to its fullest! «

# SO SIMPLE, SO LUXURIOUS!

The bathrooms in the KITZHOF SUITE and both the ROYAL SUITES will pamper you with the finest natural stone mosaics, a Raindance shower, large whirlpool bathtub, double basins, separate toilets and exclusive JUST PURE products. A completely customised pamper programme. «