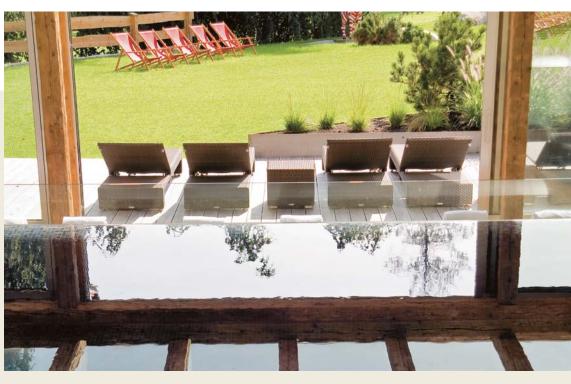

#### ENTER INTO A COMPLETE WELLNESS EXPERIENCE.

The pure, revitalising Grander water in the indoor pool feels like silk to the skin. Take a few laps in our 15 × 5 metre pool with a view of the garden and relax in the sauna, sanarium and steam bath with adjacent rest area. A holiday for body, mind and soul.