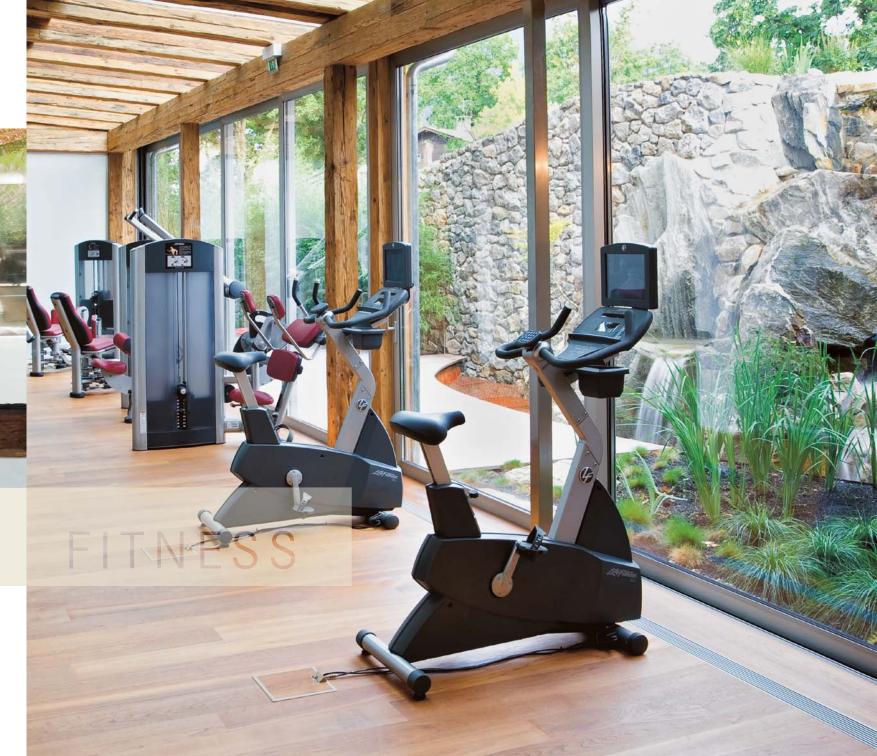

#### WHERE NO MUSCLE IS LEFT UNTONED!

The latest Life Fitness equipment can be found in our spacious fitness area. The view of the spectacular rock waterfall makes fitness sessions seem to fly by so that you can enjoy that hard-earned relaxation in the pool or a nice massage even more.