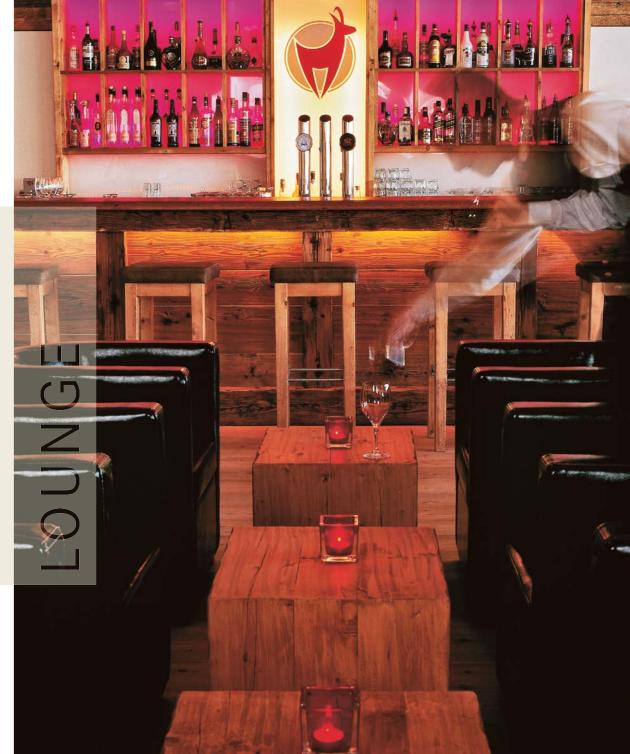

#### ENJOY OUR RESTAURANTS ANYTIME OF THE DAY!

This is how your day begins: a friendly smile and an extensive breakfast buffet await you mornings in the WEISSEN HIRSCH. In the evening, you can enjoy a drink in our KITZ LOUNGE at the end of a beautiful day in Kitzbühel – either by the fireplace or at a spot with an exquisite view from the town's spires to the Kitzbüheler Horn mountain. «

# RELAX AND ENJOY.

» Our KITZ LOUNGE offers you lots of space to relax throughout the day and a splendid view of the Kitzbühel mountains. Start the day here with a tasty cappuccino or wind down in the evening by sitting in front of the open fire place or having a drink at our bar. «