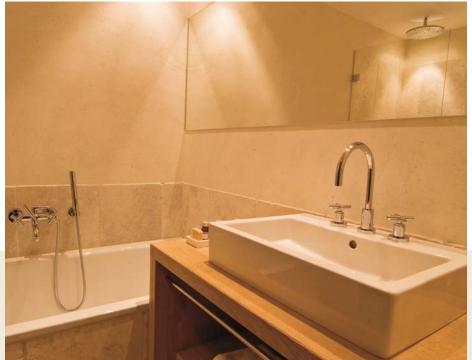

## HAVE YOU EVER WANTED TO STAY SOMEWHERE FOREVER?

» In our rooms, you will feel completely at home. Mature wood, loden, clear shapes combined with modern equipment such as a flat screen TV, ISDN and free wireless LAN access leave nothing to be desired. And our new lavish superior rooms and suite offer even more space with large bathrooms and separate toilets. Are you sure want to leave? «

# SO SIMPLE, SO LUXURIOUS!

The bathrooms in the KITZHOF SUITE and both the ROYAL SUITES will pamper you with the finest natural stone mosaics, a Raindance shower, large whirlpool bathtub, double basins, separate toilets and exclusive JUST PURE products. A completely customised pamper programme. «