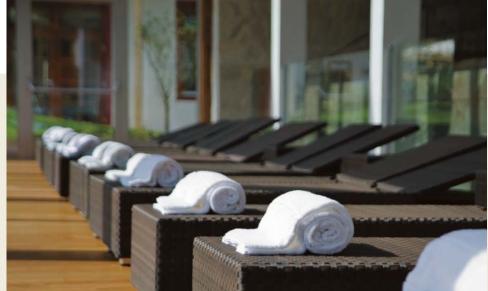

# WELLNESS AREA

#### ENTER INTO A COMPLETE WELLNESS EXPERIENCE.

The pure, revitalising Grander water in the indoor pool feels like silk to the skin. Take a few laps in our 15 × 5 metre pool with a view of the garden and relax in the sauna, sanarium and steam bath with adjacent rest area. A holiday for body, mind and soul.